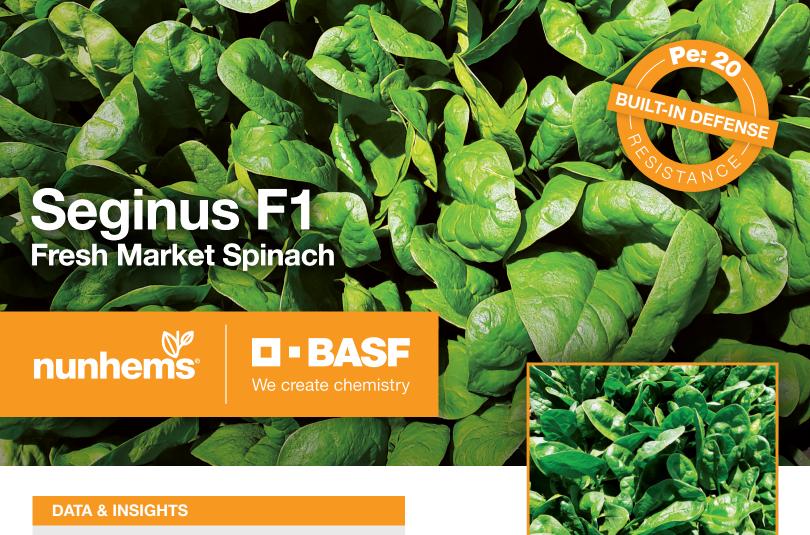

D

Growth Speed Fast

Plant Shape Upright

Bolting Level 5

Leaf Shape Round/Oblong

Leaf Texture Medium

Color Medium Dark Green

Savoyness Smooth to Quarter Savoy

High Resistance Pe: 1-20

**Sowing Season** 

Desert J F M A M J J A S O N

Coast J F M A M J J A S O N

**Bolting Level Scale** 

RESISTANCE KEY: Pe: Peronospora effusa (Downy Mildew)

**Good Uniformity** 

**Fast Growth** 

**For Cool Conditions** 

The text and pictures on this website, as applicable, are intended to help buyer identify plant diseases that may or could affect his/her crops. The pictures may give a distorted image of reality and may otherwise not be an accurate portrayal of the disease. This website was compiled using the Information reasonably available to Nunhems USA, inc. at time of compilation