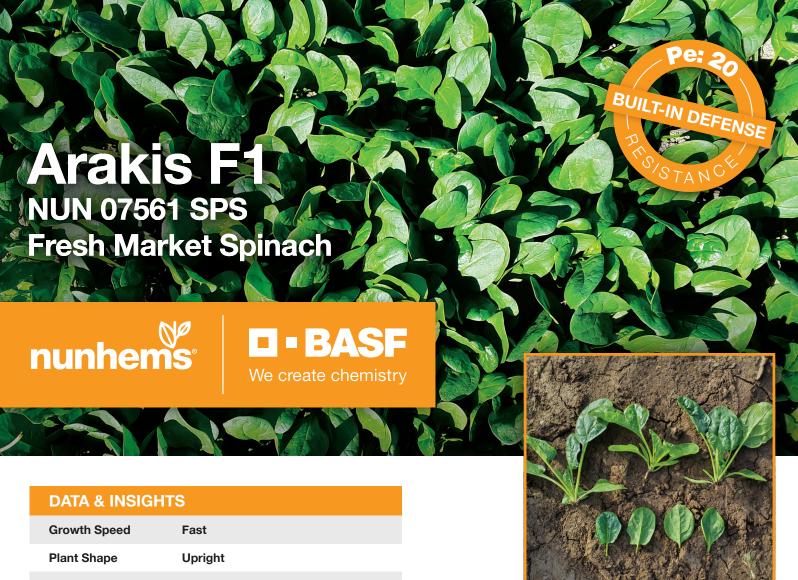

Bolting Level 6

Leaf Shape Oval

Leaf Texture Medium

Color Dark Green

Savoyness Quarter Savoy

Resistance HR: Pe: 1-7, 9-20; Sv

IR: Pe: 8

Sowing Season

Desert J F M A M J J A S O N D

Coast J F M A M J J A S O N D

**Bolting Level Scale** 

1 2 3 4 5 6 7 8 9

Bad 

Excellent

RESISTANCE KEY: Pe: Peronospora effusa (Downy Mildew); HR: High Resistance; Sv: Stemphylium vesicarium (Stemphylium Leaf spot)