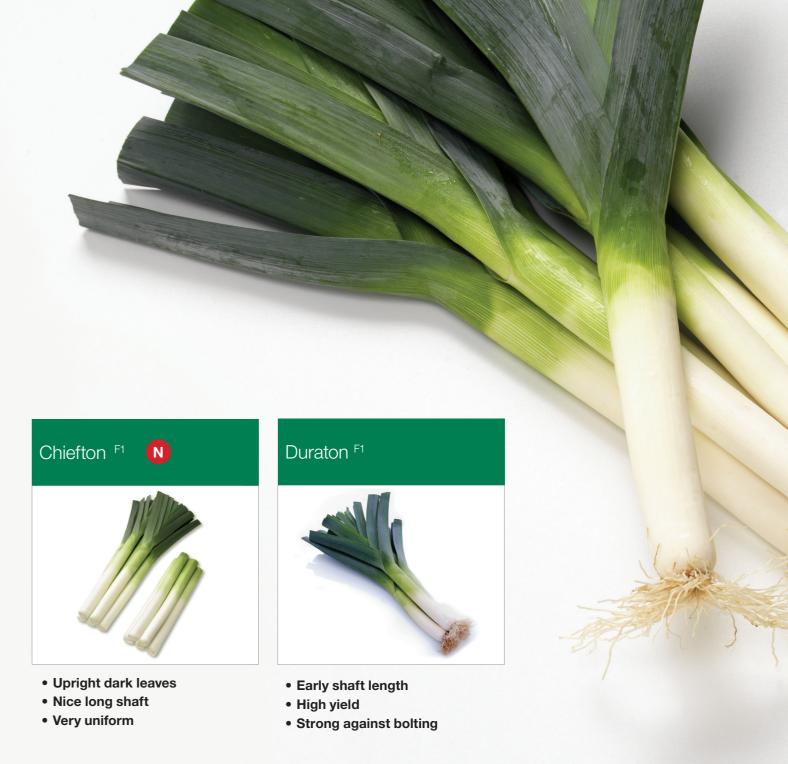

We are "Growing Together in Leek Business."

- Long shaft
- · Strong against bolting
- Early yield

- Very good cleanability
- Long harvest window
- High yield and strong in field

| HYBRIDS     | <b>Earliness</b> | Leaf color | Plant type | Shaft length |
|-------------|------------------|------------|------------|--------------|
| Shafton F1  | 9                | 7          | 7          | 7            |
| Krypton F1  | 8                | 7          | 8          | 9            |
| Duraton F1  | 8                | 7          | 7          | 7            |
| Chiefton F1 | 7                | 8          | 8          | 8            |