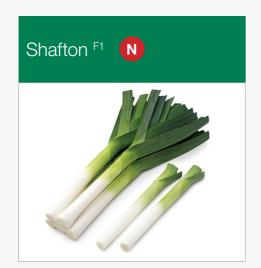

We are "Growing Together in Leek Business."

- Long shaft
- · Strong against bolting
- Early yield

- Very good cleanability
- Long harvest window
- High yield and strong in field

| HYBRIDS     | <b>Earliness</b> | Leaf color | Plant type | Shaft length |
|-------------|------------------|------------|------------|--------------|
| Shafton F1  | 9                | 7          | 7          | 7            |
| Krypton F1  | 8                | 7          | 8          | 9            |
| Duraton F1  | 8                | 7          | 7          | 7            |
| Chiefton F1 | 7                | 8          | 8          | 8            |