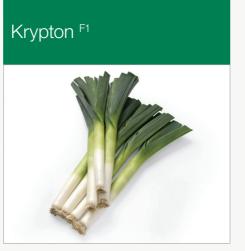

We are "Growing Together in Leek Business."

- Long shaft
- · Strong against bolting
- Early yield

- Very good cleanability
- Long harvest window
- High yield and strong in field

| HYBRIDS     | <b>Earliness</b> | Leaf color | Plant type | Shaft length |
|-------------|------------------|------------|------------|--------------|
| Shafton F1  | 9                | 7          | 7          | 7            |
| Krypton F1  | 8                | 7          | 8          | 9            |
| Duraton F1  | 8                | 7          | 7          | 7            |
| Chiefton F1 | 7                | 8          | 8          | 8            |